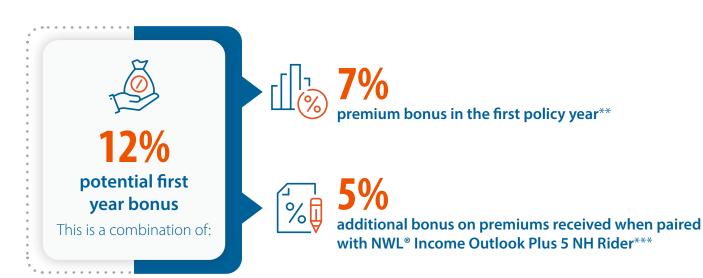

## **NWLImpact 10® by the Numbers**

Backed by one of the top payouts in the industry\*, this fixed indexed annuity gives your clients the opportunity to receive guaranteed income they can't outlive.

Giving your clients the ability to prepare for retirement with confidence can happen when you *look at the numbers*.

## FOR AGENT USE ONLY. This document has not been approved under the advertising laws of your state for dissemination to individual purchasers.

NWL IMPACT 10® (01-1162-10 and state variations) is a flexible premium deferred fixed indexed annuity issued by National Western Life Insurance Company®, Austin, Texas. \*With the purchase of either of the following withdrawal benefit riders: NWL® Income Outlook Plus 5 NH Withdrawal Benefit Rider (01-3128-09 and state variations) or Income Outlook NH Withdrawal Benefit Rider (Policy Form 01-3164-16 and state variations). Withdrawal benefit riders not available in all states. Certain limitations and exclusions apply. \*\*Subject to a 10-year vesting schedule. \*\*\*5% bonus is available on the Income Outlook Plus 5 NH Withdrawal Benefit Rider and is subject to a vesting schedule for annuitization or surrender and is fully vested for Guaranteed Lifetime Withdrawals or death benefit. \*\*\*\*Guaranteed for the first 10 years, unless restart is elected. Minimum Rollup rate is 1.00%. Rates are current as of March 27, 2020. See Income Outlook Plus 5 NH Withdrawal Benefit Rider for qualifications and requirements. Annuity Date is 22 years after the Policy Date and cannot be changed. Certain limitations and exclusions apply. Product not approved in all states. See policy for complete information and details.